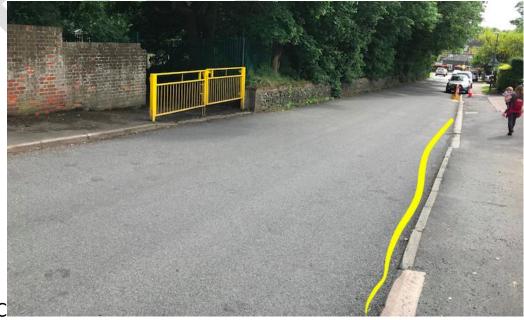

#### 19/095/FPC Play Park Working Group - (report circulated) appendix 10

Discussion re action to be taken and to propose a resolution for the next steps. Cllr Berkeley presented the report.

| Report        | Heading                        | Actions                                 |
|---------------|--------------------------------|-----------------------------------------|
| item          |                                |                                         |
| 1             | Crossing at Belswains Lane     | Working group to review following       |
|               |                                | previous NMPC difficulties in           |
|               |                                | achieving this                          |
| 2             | Local Signage                  | Working group to investigate further.   |
| 3             | Lease                          | Clerk to take forward negotiation for   |
|               |                                | new lease.                              |
| 4             | Gate lock                      | Clerk to request that warden regularly  |
|               |                                | checks interior gate padlock is in      |
|               |                                | place to prevent vehicular access.      |
| 5             | Parking restrictions           | Cllr Howard to take forward             |
| 6             | Gym Equipment                  | Local 'consultation' to be undertaken   |
|               |                                | prior to spend.                         |
| 7             | Additional seating             | Suggested that a new bench in the       |
|               |                                | park could be 'in memoriam' for a       |
|               |                                | local historian that has recently       |
|               |                                | passed away.                            |
| 8             | Trees                          | Clerk to investigate who responsible    |
|               |                                | for upkeep-also note for lease.         |
| 9             | Bird excrement                 | Clerk to request that warden removes    |
|               |                                | when possible.                          |
| 10            | Community events               | Clerk to approach school either ad      |
|               |                                | hoc or add to lease – events for        |
|               |                                | residents only.                         |
| 11            | Bushes/parking                 | Cllr Howard to take forward parking     |
|               | restrictions/crossing          | and crossing. Clerk to request that the |
|               |                                | school trim the hedging to aid road     |
|               |                                | visibility when exiting the park.       |
| Clerk request | ted that warden invited to con | tribute his views and local knowledge   |