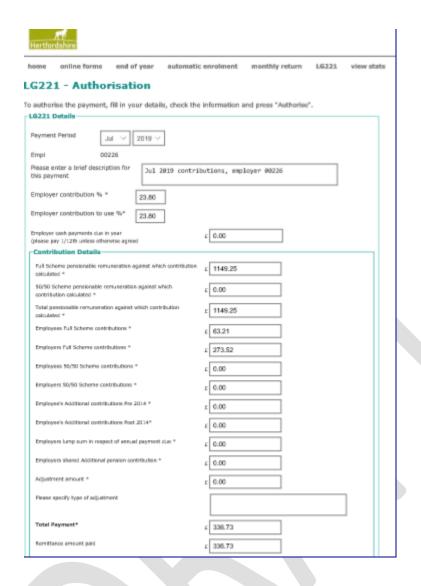

**Resolved,** proposed Cllr Bayley, seconded Cllr Maddern that the income and expenditure for June be noted.

- d) To receive bank reconciliation up to end June 2019. (*Appendix 4*) **Resolved,** proposed Cllr Bayley, seconded Cllr Maddern that the bank reconciliation balances be received.
- e) To consider and approve invoices for payment not included in the schedule above.
  - None
- f) To note on file LG221 Pension return for July. (*Appendix 5*) **Resolved,** proposed Cllr Bayley, seconded Cllr Maddern that the LG221 return be noted.
- g) To receive the RFO report for quarter one. (Appendix 6)
  Resolved, proposed Cllr Bayley, seconded Cllr Maddern that the RFO report be received.
- h) To propose an additional signatory on the NMPC Lloyds bank account.