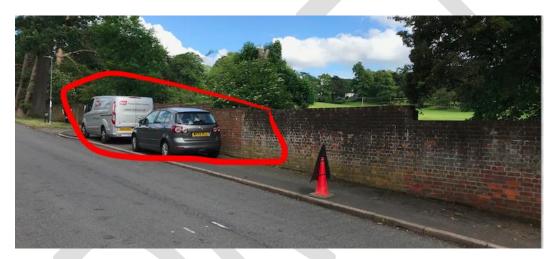

#### 19/095/FPC Play Park Working Group - (report circulated) appendix 10

Discussion re action to be taken and to propose a resolution for the next steps. Cllr Berkeley presented the report.

| Report        | Heading                        | Actions                                 |
|---------------|--------------------------------|-----------------------------------------|
| item          |                                |                                         |
| 1             | Crossing at Belswains Lane     | Working group to review following       |
|               |                                | previous NMPC difficulties in           |
|               |                                | achieving this                          |
| 2             | Local Signage                  | Working group to investigate further.   |
| 3             | Lease                          | Clerk to take forward negotiation for   |
|               |                                | new lease.                              |
| 4             | Gate lock                      | Clerk to request that warden regularly  |
|               |                                | checks interior gate padlock is in      |
|               |                                | place to prevent vehicular access.      |
| 5             | Parking restrictions           | Cllr Howard to take forward             |
| 6             | Gym Equipment                  | Local 'consultation' to be undertaken   |
|               |                                | prior to spend.                         |
| 7             | Additional seating             | Suggested that a new bench in the       |
|               |                                | park could be 'in memoriam' for a       |
|               |                                | local historian that has recently       |
|               |                                | passed away.                            |
| 8             | Trees                          | Clerk to investigate who responsible    |
|               |                                | for upkeep-also note for lease.         |
| 9             | Bird excrement                 | Clerk to request that warden removes    |
|               |                                | when possible.                          |
| 10            | Community events               | Clerk to approach school either ad      |
|               |                                | hoc or add to lease – events for        |
|               |                                | residents only.                         |
| 11            | Bushes/parking                 | Cllr Howard to take forward parking     |
|               | restrictions/crossing          | and crossing. Clerk to request that the |
|               |                                | school trim the hedging to aid road     |
|               |                                | visibility when exiting the park.       |
| Clerk request | ted that warden invited to con | tribute his views and local knowledge   |