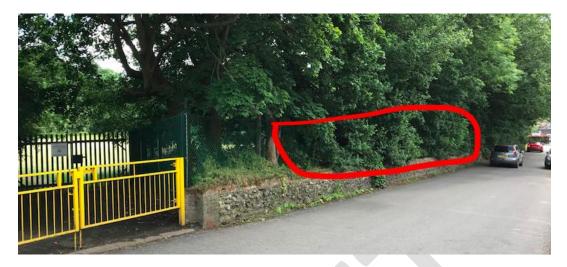

#### 19/095/FPC Play Park Working Group - (report circulated) appendix 10

Discussion re action to be taken and to propose a resolution for the next steps. Cllr Berkeley presented the report.

| Report        | Heading                        | Actions                                 |
|---------------|--------------------------------|-----------------------------------------|
| item          |                                |                                         |
| 1             | Crossing at Belswains Lane     | Working group to review following       |
|               |                                | previous NMPC difficulties in           |
|               |                                | achieving this                          |
| 2             | Local Signage                  | Working group to investigate further.   |
| 3             | Lease                          | Clerk to take forward negotiation for   |
|               |                                | new lease.                              |
| 4             | Gate lock                      | Clerk to request that warden regularly  |
|               |                                | checks interior gate padlock is in      |
|               |                                | place to prevent vehicular access.      |
| 5             | Parking restrictions           | Cllr Howard to take forward             |
| 6             | Gym Equipment                  | Local 'consultation' to be undertaken   |
|               |                                | prior to spend.                         |
| 7             | Additional seating             | Suggested that a new bench in the       |
|               |                                | park could be 'in memoriam' for a       |
|               |                                | local historian that has recently       |
|               |                                | passed away.                            |
| 8             | Trees                          | Clerk to investigate who responsible    |
|               |                                | for upkeep-also note for lease.         |
| 9             | Bird excrement                 | Clerk to request that warden removes    |
|               |                                | when possible.                          |
| 10            | Community events               | Clerk to approach school either ad      |
|               |                                | hoc or add to lease – events for        |
|               |                                | residents only.                         |
| 11            | Bushes/parking                 | Cllr Howard to take forward parking     |
|               | restrictions/crossing          | and crossing. Clerk to request that the |
|               |                                | school trim the hedging to aid road     |
|               |                                | visibility when exiting the park.       |
| Clerk request | ted that warden invited to con | tribute his views and local knowledge   |